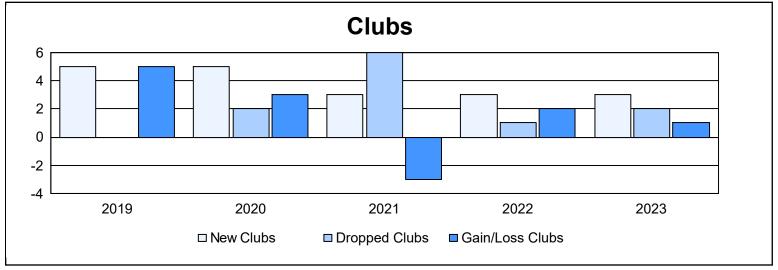

District H 2 As of June 2023 Cumulative

| Year      | New<br>Clubs | Dropped<br>Clubs | Gain/<br>Loss<br>Clubs | New<br>Members | Charter<br>Members | Reinstate<br>Members | Transfer<br>Members | Total<br>Member<br>Added | Total<br>Members<br>Dropped | Gain/<br>Loss<br>Members |
|-----------|--------------|------------------|------------------------|----------------|--------------------|----------------------|---------------------|--------------------------|-----------------------------|--------------------------|
| 2018-2019 | 5            | 0                | 5                      | 268            | 133                | 13                   | 4                   | 418                      | 459                         | -41                      |
| 2019-2020 | 5            | 2                | 3                      | 176            | 141                | 11                   | 14                  | 342                      | 440                         | -98                      |
| 2020-2021 | 3            | 6                | -3                     | 266            | 81                 | 26                   | 8                   | 381                      | 421                         | -40                      |
| 2021-2022 | 3            | 1                | 2                      | 242            | 89                 | 16                   | 8                   | 355                      | 387                         | -32                      |
| 2022-2023 | 3            | 2                | 1                      | 208            | 101                | 25                   | 6                   | 340                      | 325                         | 15                       |
| Average   | 4            | 2                | 2                      | 232            | 109                | 18                   | 8                   | 367                      | 406                         | -39                      |